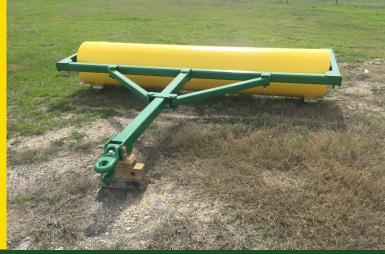

## **BUILT FOR RESULTS OVERBUILT TO LAST**

When size, weight and durability matters, turn to a RanchWorx<sup>®</sup> Series Land Roller. We have taken our expertise from building the most durable and efficient Soil Aerators and adapted it to our Land Roller series. Whether it is for road-building, land sculpting, reclamation, sod production or agricultural use, we have a roller that can handle it. With drum diameters up to 72", a RanchWorx<sup>®</sup> Land Roller can fit any application.

Our drum wall thickness ranges from  $\frac{1}{2}$ " to 1" thick, so the RanchWorx® Land Roller is the last roller you will ever need. The massive inherent weight of our large drum diameter allows for increased lbs/ft of ground pressure with our drums water holding capacity. Being able to ballast the drum to the appropriate weight for the soil types and conditions will maximize the versatility of the RanchWorx® Land Roller.