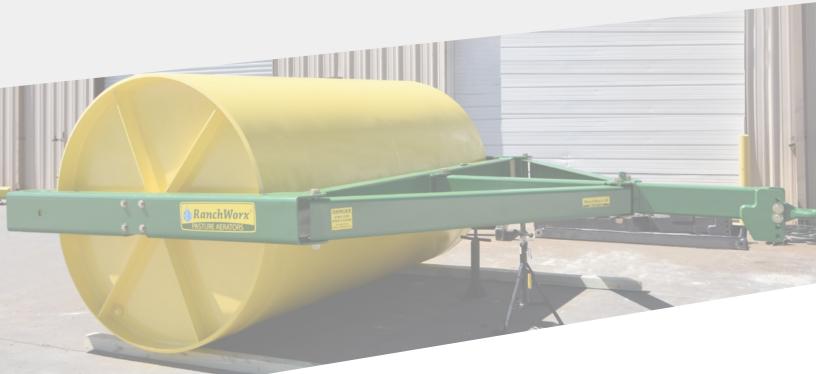

## **BUILT FOR RESULTS OVERBUILT TO LAST**

When size, weight and durability matters, turn to a RanchWorx<sup>®</sup> Series Land Roller. We have taken our expertise from building the most durable and efficient Soil Aerators and adapted it to our Land Roller series. Whether it is for road-building, land sculpting, reclamation, sod production or agricultural use, we have a roller that can handle it. With drum diameters up to 72", a RanchWorx<sup>®</sup> Land Roller can fit any application.

Our drum wall thickness ranges from  $\frac{1}{2}$ " to 1" thick, so the RanchWorx® Land Roller is the last roller you will ever need. The massive inherent weight of our large drum diameter allows for increased lbs/ft of ground pressure with our drums water holding capacity. Being able to ballast the drum to the appropriate weight for the soil types and conditions will maximize the versatility of the RanchWorx® Land Roller.

Contact the RanchWorx<sup>®</sup> sales team to ensure you get the exact roller that best fits your application. Custom sizes and configurations are available upon request.