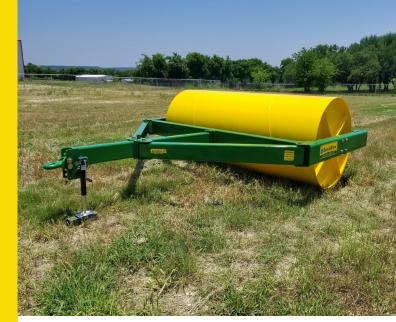

## **BUILT FOR RESULTS OVERBUILT TO LAST**

When size, weight and durability matters, turn to a RanchWorx<sup>®</sup> Series Land Roller. We have taken our expertise from building the most durable and efficient Soil Aerators and adapted it to our Land Roller series. Whether it is for road-building, land sculpting, reclamation, sod production or agricultural use, we have a roller that can handle it. With drum diameters up to 72", a RanchWorx<sup>®</sup> Land Roller can fit any application.

Our drum wall thickness ranges from  $\frac{1}{2}$ " to 1" thick, so the RanchWorx® Land Roller is the last roller you will ever need. The massive inherent weight of our large drum diameter allows for increased lbs/ft of ground pressure with our drums water holding capacity. Being able to ballast the drum to the appropriate weight for the soil types and conditions will maximize the versatility of the RanchWorx® Land Roller.